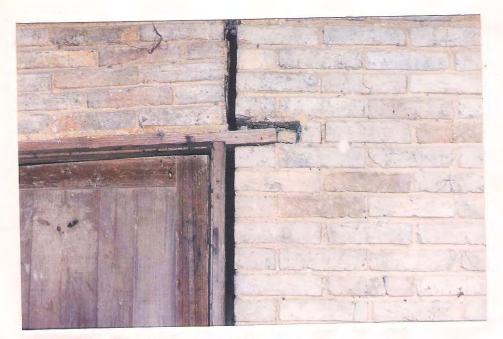

图三: 山雨欲来风满楼的教师宿舍, 在孤独中有种说不出的伤痛。

图四: 崩裂欲塌的 60 年代修建的学生宿舍, 似乎隐含着不尽的沧桑

图五: 斑驳破损的墙面, 倾斜将塌的墙体, 依然在艰难的为学生遮雨挡寒, 但那老态似乎暗示人们, 自己早已不堪重负。

图六:七百余人的学校,厕所居然只有二十余个蹲位,何况墙体已多处裂缝下陷,不仅如此,六百余住校生容身在 16 间面积不足 350 平方米的房间里住寝,其窘境可见一斑。