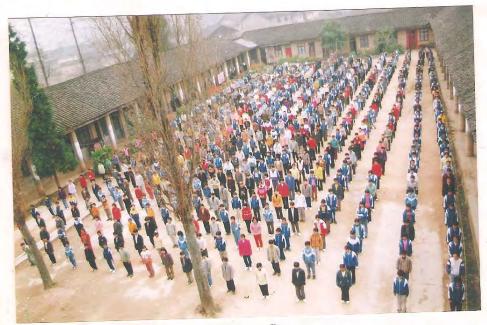

图七:在窄狭的操场上全体师生严阵以待,在风雨无阻的教室的环抱中,渴盼走进安全明亮的教室。

JOOL NO.22 有对差据息息

贵州省江口梁逐和绍河之党北江路之村资达万之援建村村中等奠基个最武 14/4/2001