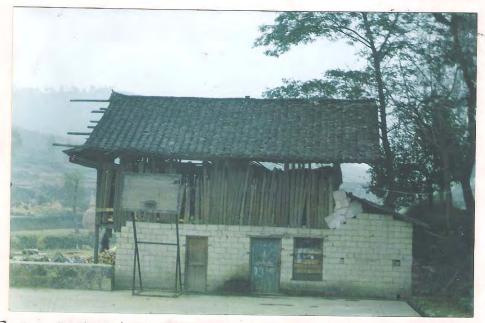

图三: 山雨欲来风满楼的教师宿舍, 在孤独中有种说不出的伤痛。

图四: 崩裂欲塌的 60 年代修建的学生宿舍, 似乎隐含着不尽的沧桑

图五: 斑驳破损的墙面, 倾斜将塌的墙体, 依然在艰难的为学生遮雨挡寒, 但那老态似乎暗示人们, 自己早已不堪重负。

图六:七百余人的学校,厕所居然只有二十余个蹲位,何况墙体已多处裂缝下陷,不仅如此,六百余住校生容身在 16 间面积不足 350 平方米的房间里住寝,其窘境可见一斑。