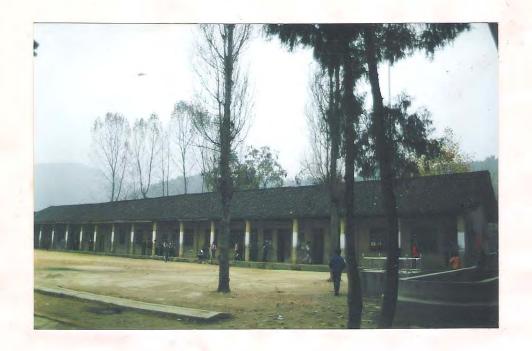

## 贵州省江口县民和乡

民和中学援建工程图片 (2000年11月8日摄)

教育局工程办电话: 0856-6623981, 联系人: 杨冰、吴建芳。 民和乡教办电话: 0856-6841012, 联系人: 廖树清。

图一:民和中学,位于铜仁市大坪乡、岑巩县、洋桥乡、江口县闰孝镇、双江镇、宫和乡五乡交界处。有29个行政村,居民2.7万人,13-15岁的学龄少年1800余人。

图二: 当地群众居住山区, 山高坡陡, 土地贫脊, 多数农民靠种洋芋、红苕、玉米为生, 无其它经济来源。生活比较贫困。山民的子弟们多么盼望走进安全明亮的教室, 学习文化知识。